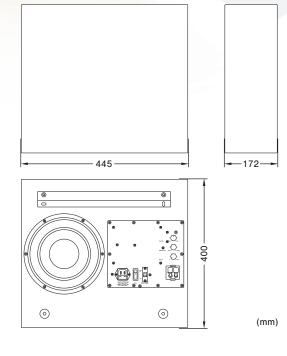

## Minimalist subwoofer

The subwoofer that disappears into your living space. Slim, elegant, and powerful – challenging traditional design.

- Rear-facing 8-inch subwoofer driver and 150W Class D-amplifier in a side-vented bass reflex design delivering rich, deep bass.
- Available in matte white or satin black in a hide-away design with a blank front that completely blends in with the environment.
- Slim, wall mounted subwoofer with a minimalist design and impressive performance that easily blends into your living space without being obtrusive.
- Install on the wall with the included adjustable wall bracket for both horizontal and vertical installation, or slide it under furniture for hidden bass.
- RCA Inputs and Outputs for linking multiple subwoofers, and included 90°-angled RCA-adapters. Auto-start and adjustable LPF & Phase to perfectly tune the subwoofer.

| SPECIFICATIONS     |                                |
|--------------------|--------------------------------|
| Component          | Active subwoofer in vented box |
| Туре               | On-wall                        |
| Available colors   | Matte White & Satin Black      |
| Woofer             | 1x203mm kevlar subwoofer       |
| Amplifier          | Class D (150W)                 |
| Low pass filter    | 40-200 Hz                      |
| High pass filter   | 25 Hz (fixed)                  |
| Phase control      | 0-180° (continuously)          |
| Frequency response | 25 - 200 Hz                    |
| Weight             | 9,8 kg / piece                 |